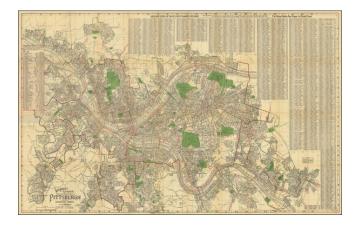

## Wagner's Complete Indexed Pocket Map of Pittsburgh and Adjoining Boros

| Stock#:    | 77331        |
|------------|--------------|
| Map Maker: | Wagner & Co. |

| Date:             | 1920                     |
|-------------------|--------------------------|
| Place:            | Pittsburgh, Pennsylvania |
| Color:            | Color                    |
| <b>Condition:</b> | VG                       |
| Size:             | 36.5 x 23 inches         |

## **Description:**

**Price:** 

Large separately published map of Pittsburgh and vicinity, published by Wagner in Pittsburgh.

Includes a large index.