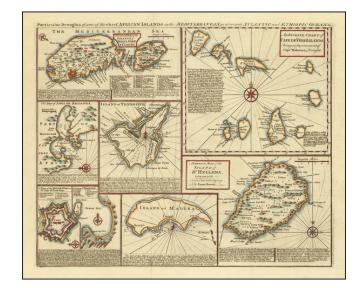

## (Malta, Cape Verde Islands, Teneriffe, Madera, St. Helena, etc.) Particular Draughts of some of the chief African Islands in the Mediterranean, as also in the Atlantic and Ethiopic Oceans

**Stock#:** 77309 **Map Maker:** Bowen

## **Description:**

Detailed set of 8 maps by Emanual Bowen.

The maps include a large and detailed Malta, the Bay of Agoa de Saldanha, Teneriffe, the Dutch Fortress at the Cape of Good Hope, Table Bay, Madera, St. Helena and the Cape Verde Islands, all with extensive annotations.