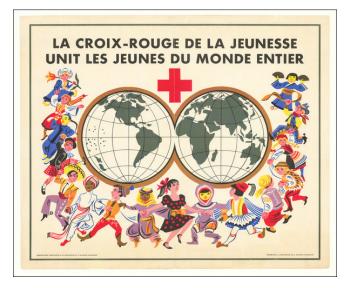

# La Croix-Rouge De La Jeunesse Unit Les Jeunes Du Monde Entier

- Stock#:77304Map Maker:La Croix-Rouge De La Jeunesse
- Date:1935 circaPlace:Canada ?Color:ColorCondition:VGSize:28.5 x 23.25 inches

Price: SOLD

## The Youth Red Cross Unites Young People All Over The World

Lively pictorial map of the world, promoting the work of the Youth Red Cross (CRJ). The image was apparently created in Belgium, but published in Canada.

Founded in 1919, the Youth Red Cross (CRJ) was intended to promote health and hygiene through social education. To support its mission, the CRJ published the journal *Jeunesse* from 1925 to 1940.