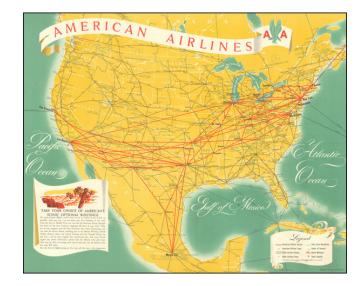

## **American Airlines International System Map**

**Stock#:** 77271

Map Maker: American Airlines

Date: 1949Place: U.S.A.Color: Condition: VG

**Size:** 20 x 16 inches

**Price:** \$ 245.00

## **Description:**

Attractive 1940s airline system map for American Airlines, documenting the domestic and international routes flown by the airline in the immediate Post-War era.

Interestingly, the routes from Berlin to Warsaw, thence to Moscow and Leningrad are shown as "(Not Yet In Operation)" hinting at both the serious war damage in Eastern Europe and the nascent (and soon to worsen) Cold War.