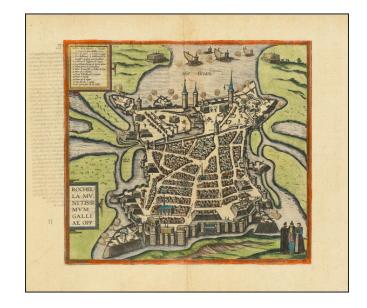

## [La Rochelle] Rochella Munitissimum Galliae Opp.

**Stock#:** 77250

Map Maker: Braun & Hogenberg

**Date:** 1593 **Place:** Cologne

**Color:** Hand Colored

**Condition:** VG+

**Size:** 14 x 12.5 inches

**Price:** \$ 375.00

## **Description:**

Fine example of this iconic antique engraved plan of 16th-century La Rochelle, which appeared in Braun & Hogenberg's 6-volume *Civitates Orbis Terrarum*.

The view shows La Rochelle with its defensive fortifications.