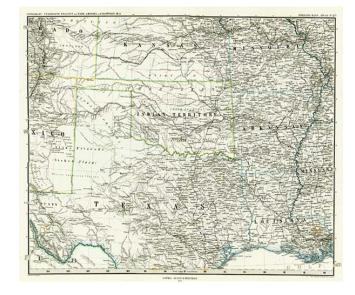

## [Texas, Indian Territory, Colorado, Kansas, Missouri, Arkansas, Louisiana]

**Stock#:** 7720 **Map Maker:** Stieler

**Date:** 1875 **Place:** Gotha

**Color:** Outline Color

**Condition:** VG+

**Size:** 16 x 13 inches

## **Description:**

Highly detailed regional map of the mid-continent. Shows Indian Reservations, Forts, Towns, Roads, Rivers, Mountains, Springs, Lakes, Railroads and a host of other details, with the text in the body of the map in English. Indian Terrigory is divided by Tribal lands. Stieler's maps are perhaps the most detailed atlas maps of the era, with stunning precision and attention to detail.