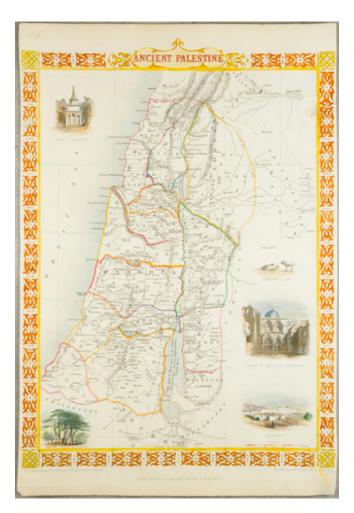

## **Description:**

Decorative full color example of this marvelous map of Palestine.

The map includes decorative vignettes of Tomb of Absalom, Church of the Holy Sepulchre, Nazareth, Ancient Cedars of Lebanon and Syrian Sheep.

Engraved for *R. Montgomery Martin's Illustrated Atlas.* Tallis was one of the last great decorative map makers. His maps are prized for the wonderful vignettes of indigenous scenes, people, etc.