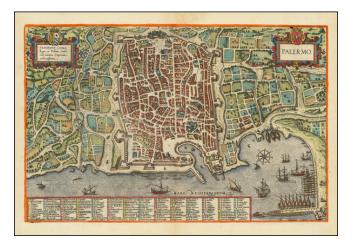

## **Description:**

Detailed antique engraved plan of the city of Palermo, on the island of Sicily.

This very detailed plan shows accurately the town with its streets, places, churches and squares. Decorated with coats of arms, figures in the foreground, and a title cartouche. From Braun & Hogenberg's *Civitates Orbis Terrarum*, the most important book of town plans and views published in the 16th century.