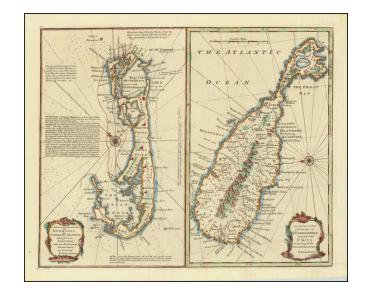

## A New & Accurate Map of Bermudas or Sommer's Islands [with] An Accurate Map of the Island of St. Christopher, vulgarly called St. Kits . . .

**Stock#:** 77156 **Map Maker:** Bowen

Date: 1744 Place: London

## **Description:**

Detailed maps of Bermuda and St. Kits, each with extensive details and annotations.

A very lengthy note on the location of Bermuda and the sailing approaches, as well as notes regarding the location of shipwrecks, whaling and hazzards for sailing vessels. The Bermuda map is divided by Tribes, the St. Kits map by Parishes.

Elaborate detail and gorgeous color.