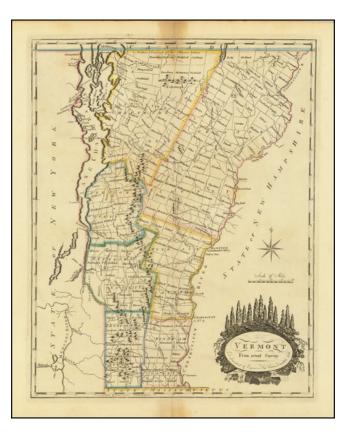

## Vermont From actual Survey. Delineated & Engraved by Amos Doolittle N.H.

| Stock#:    | 77154 |
|------------|-------|
| Map Maker: |       |

Date:1814Place:PhiladelphiaColor:Outline ColorCondition:VGSize:12 x 15 inches

## **Description**:

Nice example of the 1814 edition of Mathew Carey's map of Vermont.

The map is colored by counties and locates early roads, towns, townships, rivers, mountains etc. Dartmouth College is shown.

## **Detailed Condition:**

Staining at top and bottom center margins, just entering printed image.