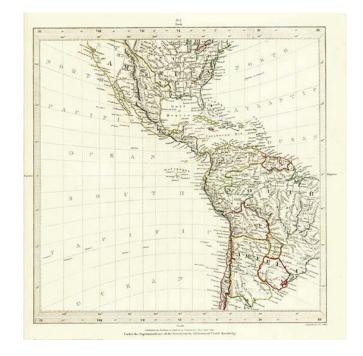

## [Unitled Map of America]

Stock#: 7714 Map Maker: SDUK

Date: 1831
Place: London
Color: Outline Color

**Condition:** VG+

**Size:**  $10 \times 10$  inches

Price: SOLD

## **Description:**

Interesting and relatively scarce SDUK map, predating Texas Independence. Upper CA and Texas are squarely within Mexico. The Mississippi and Missouri Valley watersheds are well deliniated. Nice detail in Central and Suth America and the Caribbean. Names the Missions in California. A delightful scarce map in excellent condition.