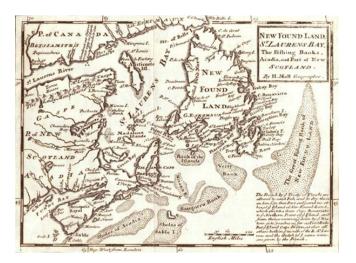

## New Found Land. St. Laurens Bay, The Fishing Banks, Acadia, and Part of New Scotland

| Stock#:<br>Map Maker: | 7711<br>Moll  |
|-----------------------|---------------|
| Date:                 | 1711          |
| Place:                | London        |
| Color:                | Uncolored     |
| <b>Condition</b> :    | VG+           |
| Size:                 | 10 x 8 inches |
| Price:                | SOLD          |

## **Description:**

Detailed map of the region bounded by Fundy Bay and Cape Sable, Betsiamites and Lit Eskimaux, Newfoundland and the Great Fishing Banks. Nice note of the French fishing rights in the region.