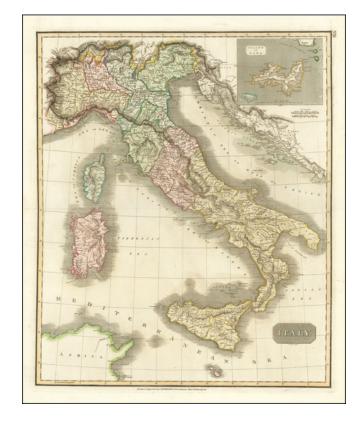

## Italy [includes Elba, Malta, Sicily, Sardinia & Corsica]

**Stock#:** 77077 **Map Maker:** Thomson

**Date:** 1814

Place: Edinburgh
Color: Hand Colored

**Condition:** VG+

**Size:**  $19 \times 23$  inches

### With a Map of Elba in the Year of Napoleon's Exile There.

Striking map of Italy, colored by Kingdoms. Includes Sicily, Malta, Corsica and Sardinia.

Shows towns, rivers, mountains, lakes, islands, etc. Large inset of Elba. One of the best large format English maps of the period.