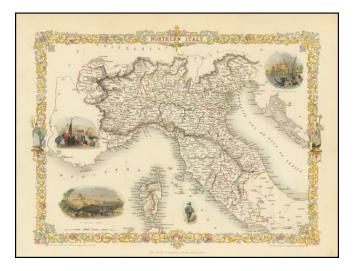

## Barry Lawrence Ruderman Antique Maps Inc.

7407 La Jolla Boulevard La Jolla, CA 92037

www.raremaps.com

(858) 551-8500 blr@raremaps.com

**Northern Italy** 

| Stock#:           | 77075             |
|-------------------|-------------------|
| Map Maker:        | Tallis            |
| Date:             | 1851              |
| Place:            | London            |
| Color:            | Hand Colored      |
| <b>Condition:</b> | VG+               |
| Size:             | $12 \ge 9$ inches |
| Price:            | SOLD              |

## **Description:**

Gorgeous full color example of Tallis's map of Northern Italy, with decorative vignettes showing The Grand Canal in Venice and St. Peter's in Rome, plus two other vignettes.

Engraved for *R. Montgomery Martin's Illustrated Atlas*. Tallis was one of the last great decorative map makers. His maps are prized for the wonderful vignettes of indigenous scenes, people, etc.