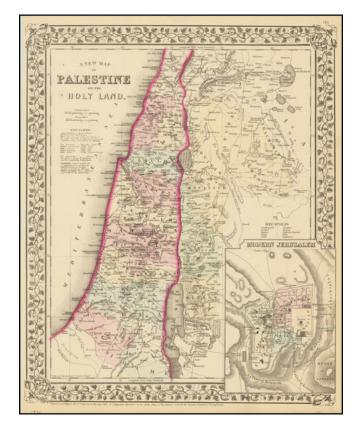

## **Description:**

Interesting map of the Holy Land, hand-colored by the 13 tribes, with an inset of modern Jerusalem.

The colored line "denotes the Eastern limits of Phenicia and the Land of Phillistines." There is a translation of the local (Arabic) terms into English underneath the title.

There is an inset map in the lower-right titled "Modern Jerusalem".