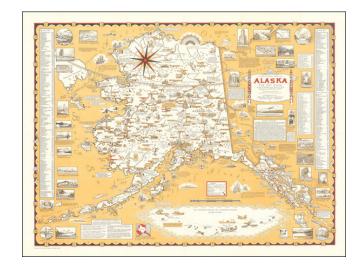

## First State of Ernest Dudley Chase's Map of Alaska

Decorative pictorial map of Alaska by Ernest Dudley Chase and published for Fairbanks News Agency, Fairbanks, Alaska.

The map includes an elaborate series of historical and decorative vignettes, facts about Alaska and recreational images. Lavishly illustrated with vignettes of structures, activities, animals, lists of features and places.

This is the first state of the map. In 1965, the Alaska New Agency re-issued the map with a new date and lacking Ernest Dudley Chase's name in the copyright notice.