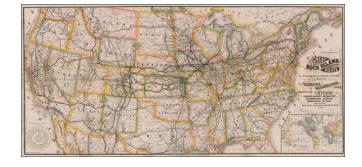

## New and Correct Map of the Great Rock Island Route Chicago, Rock Island & Pacific Railway... 1883

 Stock#:
 77053

 Map Maker:
 Cram

Date:1883Place:ChicagoColor:ColorCondition:VGSize:41 x 19 inches

**Price:** \$ 795.00

## **Description:**

Likely first edition of this striking promotional map advertising the routes of the Rock Island Railroad.

The map provides a fine template of the state of American Railroads in the middle of the 1880s and was clearly, at that point, being updated on an annual basis.

We track editions published in 1883, 1884, 1885, 1886, and 1889.

The map is rare on the market. OCLC locates 2 examples of the 1883, 1 example of the 1884, and 2 examples of the 1885 edition.