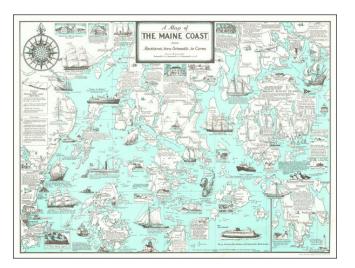

## A Map of the Maine Coast from Rockland, thru Schoodic, to Corea

| Stock#:<br>Map Maker:     | 77049<br>Lepper                 |
|---------------------------|---------------------------------|
| Date:<br>Place:<br>Color: | 1988<br>Augusta, Maine<br>Color |
| <b>Condition:</b>         | VG+                             |
| Size:                     | 27.5 x 20.5 inches              |
| Price:                    | SOLD                            |

## **Description:**

Wonderful vintage pictorial of the Maine coast by Ruth Rhoads Lepper, issued in 1988.

The map has Rockland in the lower-left corner and Mount Desert Island in the upper-right. It is filled with illustrations of landmarks and historic events and watercraft. The New England Sea Serpent also cruises through the image.

This edition was substantially updated from the one that appeared in 1970.