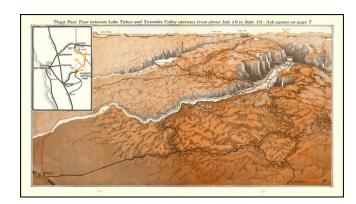

## Gateways to Yosemite National Park, showing the routes of the Yosemite Transportation System

**Stock#:** 77048

**Map Maker:** Yosemite Park and Curry Co.

**Date:** 1928 circa

**Place:** San Francisco (?)

#### **Description:**

Scarce Yosemite promotional brochure, featuring a finely executed birdseye view style map of Yosemite.

The map shows the routes of the transportation system through the park.

Rates for travel and tours are also given.