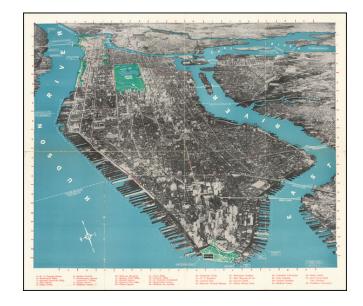

## **Description:**

Interesting Photographic Style Map of New York City, published by The U.S. Insignia Company.

Extends from Battery Park in the south to Fordham and Bronx Park Botanical Garden.

A key at bottom shows major points of interest.