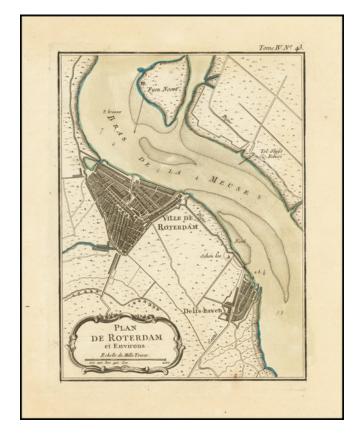

## **Description:**

Attractive original antique map showing the area surrounding the important Dutch port city of Rotterdam. The map centers on the Meuse River, with the city at the time of this map's creation occupying only the north bank of the river. This map originally appeared in Bellin's *Le Petit Atlas Maritime*.

This map was made for navigational purposes and shows soundings and sandbars in the river. The map also shows the separate town of "Delfs-haven," which has now become a neighborhood of the city known for its older buildings as it was largely spared from WWII destruction.