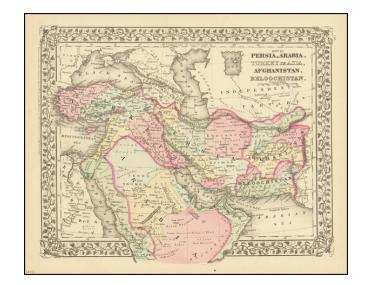

## [Peninsula of Qatar shown] Map of Persia, Arabia, Turkey in Asia, Afghanistan, Beloochistan

**Stock#:** 76997 **Map Maker:** Mitchell Jr.

**Date:** 1882

Place: Philadelphia Color: Hand Colored

**Condition:** VG+

### Early Appearance of the Peninsula of Qatar

Attractive map of the Arabian Peninsula, Asia Minor, Persia, The Black Sea, Transcaucasia, Afghanistan and Beloochistan.

The map identifies the Peninsula of Qatar. This is one of the earliest printed maps to show Qatar as a Peninsula, also naming Beda (Doha) and Sharjah, but not Dubai or Abu Dhabi.

Colored by countries, with an inset of Palestine. Shows towns, tribes, roads, rivers, mountains, lakes, etc.