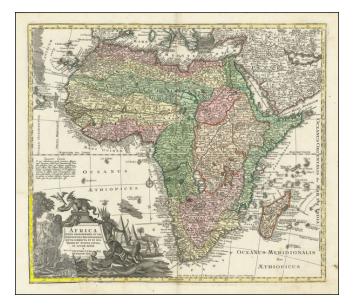

## Africa Iuxta Navigationes et Observationes Recentissimas Aucta, Correcta et in Sua Regna et Status Divisa, In Lucem Edita...

- Stock#:76973Map Maker:Seutter
- Date:1730Place:AugsburgColor:Hand ColoredCondition:FairSize:22.5 x 19.5 inches

## **Description:**

Seutter's map of Africa in the middle of the 18th Century.

The map is packed full of geographical and other information, some of which is based upon reality. Marvelous combination of up to date information, myth and legend.

A highly detailed and richly engraved map. Seutter's maps are among the most beautifully engraved and highly coveted maps of the period.