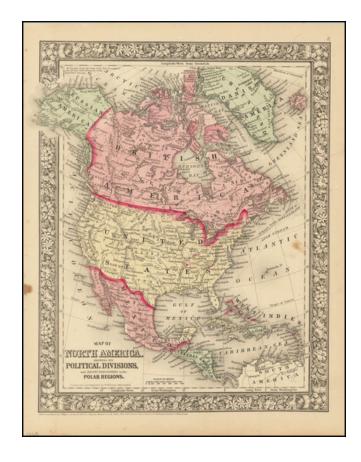

## Map of North America Showing Its Political Divisions, and Recent Discoveries in the Polar Regions.

**Stock#:** 76972 **Map Maker:** Mitchell Jr.

**Date:** 1867

Place: Philadelphia Colored Hand Colored

## **Description:**

Decorative map of North America, colored by country.

Shows recent discoveries in Russian America, including McClure's northwest passage aboard the Investigator. Locates cities, rivers, mountains, forts, lakes, etc.

Decorative border.