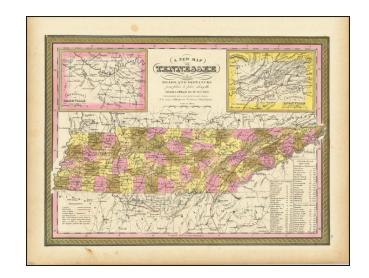

## A New Map of Tennessee with its Roads & Distances from place to place along the Stage & Steam Boat Routes. . . 1846

Stock#: 76970 Map Maker: Mitchell

**Date:** 1849

Place: Philadelphia Colored Hand Colored

## **Description:**

Fine example of this early map of Tennessee from Mitchell's Universal Atlas.

Shows railroads, proposed railroads, major roads, distances, towns, rivers, etc. A key shows the steam boat routes and distances. A number of counties are still not shown.

Large insets of Nashville and Knoxville.

SA Mitchell's pre-1850 maps have become very scarce.