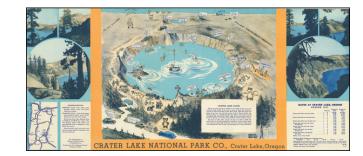

## Crater Lake National Park Co., Crater Lake, Oregon

**Stock#:** 76962 **Map Maker:** Corley

**Date:** 1930 circa

Place: Portland, Oregon

**Color:** Color **Condition:** VG+

**Size:**  $20.5 \times 9$  inches

## **Description:**

Wonderful and very scarce vintage pictorial map of Crater Lake, Oregon, by illustrator George Andrew Corley.

The map is redolent of the cartoon maps of the 1920s and '30s and is the only such map of Crater Lake that we have encountered. it shows the crater itself, with characters engaged in the usual tourist pursuits around the edge and the various points of interest named. There are also the usual notes and vignette photographs (also taken by Corley) surrounding the map image itself.