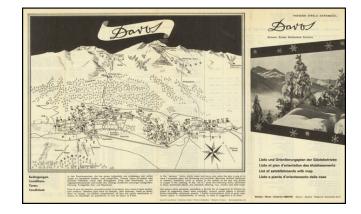

## **Description:**

Fine ski map of the town of Davos, in Switzerland, one of the most famous and prominent ski resorts in the world.

The map shows the towns of Davos and Parsenn along with the encircling ski areas. Runs, lifts, mountains, and more are shown. A list of hotels and their pension rates are provided on the verso of the map.

This map was prepared for the 1959/1960 winter season.