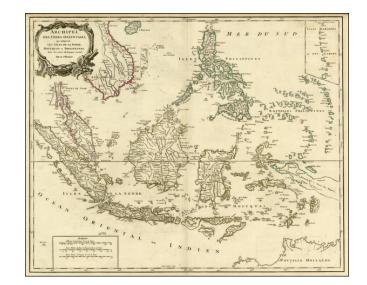

## Archipel Des Indes Orientales, qui comprend Les Isles De La Sonde, Moluques et Philippines ...

**Stock#:** 7689

Map Maker: de Vaugondy / Delamarche

**Date:** 1750 (1785)

**Place:** Paris

**Color:** Outline Color

## **Description:**

Striking and highly detailed map of the region from Sumatra and Malaca and Southern China to the Philipines, New Guinea and Northern Australia, centered on Borneo.

Includes a large inset of the Marianas. Wonderful early detail, derived from the *Neptune Orientale*, published by the French Hydrogrphical Department in the mid 18th Century. Large Decorative Cartouche.