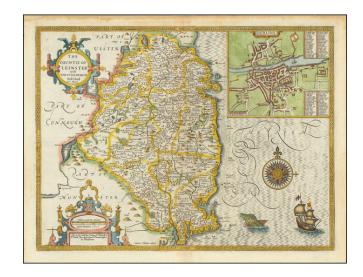

## Speed's County Map of Leinster - City of Dublin

Decorative example of Speed's map of the County of Leinster, which includes this remarkable early plan of Dublin, a sea monster, sailing ship and decorative compass rose.

One of the earliest obtainable maps of the county and perhaps the most attractive.