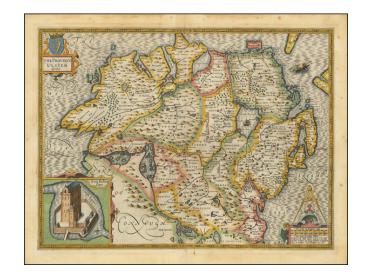

## The Province of Ulster described . . . 1610

**Stock#:** 76888 **Map Maker:** Speed

Date: 1610 circa Place: London

**Color:** Hand Colored

**Condition:** VG

**Size:**  $20 \times 15$  inches

**Price:** SOLD

## **Description:**

Nice full color example of the Speed's decorative map of the County of Ulster in Northern Ireland.

From an early edition of Speed's *The Theatre of the Empire of Great Britaine*, with the Sudbury and Humble imprint at the bottom right, dated 1610.