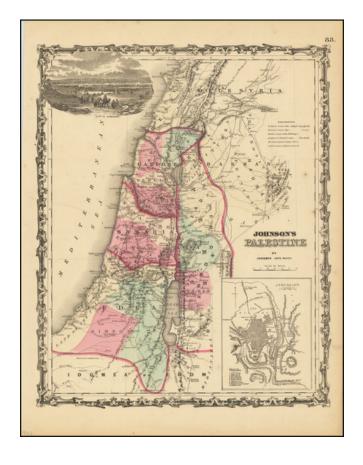

## Johnson's Palestine

**Stock#:** 76870

Map Maker: Johnson & Ward

Date: 1862
Place: New York
Color: Hand Colored

**Condition:** VG+

**Size:** 12.5 x 15.5 inches

Price: SOLD

## **Description:**

Attractive map of the Holyland, based upon the 12 tribes and contemporary (to mid-19th Century) borders.

Insets of view of Damascus and town plan of Jerusalem. Shows towns, roads, rivers, lakes, mountains, etc. Includes biblical, classical and contemporary place names.

Decorative borders.