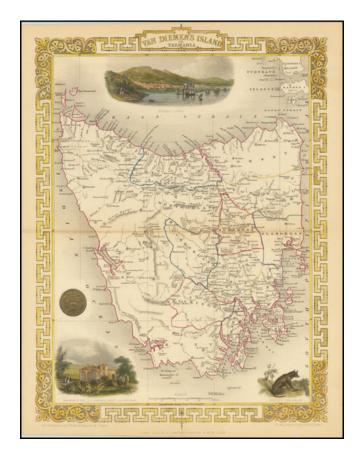

## Van Diemen's Island or Tasmania

**Stock#:** 76865 **Map Maker:** Tallis

Date: 1851 Place: London

**Color:** Hand Colored

**Condition:** VG+

**Size:**  $10 \times 13$  inches

**Price:** Not Available

## **Description:**

Stunning full hand-color example of this marvelous map. Decorative vignettes of Hobart Town, the Residence of the V.D.L Company's agent, Circular Head, and two other vignettes.

Engraved for *R. Montgomery Martin's Illustrated Atlas*. Tallis was one of the last great decorative map makers.

His maps are prized for the wonderful vignettes of indigenous scenes, people, etc.