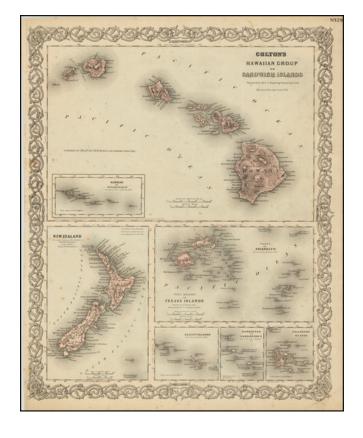

## Colton's Hawaiian Group or Sandwich Islands [with] New Zealand [and] Feejee Group, Society Island, Marquesas and Galapagos Islands

**Stock#:** 76864 **Map Maker:** Colton

Date: 1866Place: New YorkColor: Hand ColoredCondition: VG

## **Description:**

First state of Colton's early map of the Hawaiian Islands, New Zealand, Galapagos, Fiji, Society Islands, and Marquesas.

Shows towns, rivers, lakes, mountains, islands, etc.

A terrific regional map, from J.H. Colton, one of the most prolific American mapmakers of the mid-19th Century.