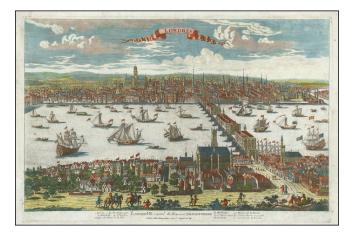

## [London] Londres Ville Capitale du Royaume D'Angleterre

| Stock#:           | 76845                 |
|-------------------|-----------------------|
| Map Maker:        | Aveline / Charpentier |
| Date:             | 1750 circa            |
| Place:            | Paris                 |
| Color:            | Hand Colored          |
| <b>Condition:</b> | VG                    |
| Size:             | 20.5 x 14 inches      |
| Price:            | SOLD                  |

## **Description**:

Decorative view of London, bearing the imprint of Etienne Charpentier.

London is shown from the south, looking across the Thames, with London Bridge at the center right.

A desirable view, with 10 points of interest located in the key below.