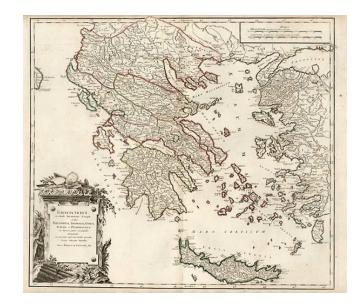

## Graecia Vetus ex schardis Sansonianis desumpta, in qua Macednoia, Thessalia, Epirus, Achaia et Peloponesus...

**Stock#:** 7684

Map Maker: de Vaugondy

**Date:** 1757 **Place:** Paris

**Color:** Outline Color

## **Description:**

Decorative map of Greece and neighboring Islands in the Ionian and Aegean Seas, with a large decorative cartouche. Also shows a fair amount of Turkish Asia, along its west coast. Zackarakis 1726.