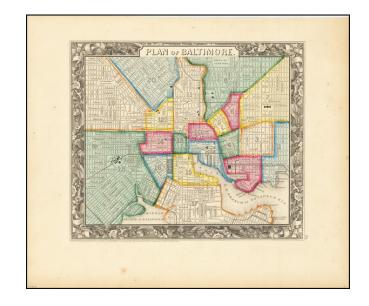

## Plan of Baltimore

**Stock#:** 76837 **Map Maker:** Mitchell Jr.

**Date:** 1860

Place: Philadelphia Colored Hand Colored

**Condition:** VG+

**Size:**  $112 \times 9$  inches

**Price:** \$ 125.00

## **Description:**

Fine example of Samuel Augustus Mitchell Jr.'s detailed plan of the city of Baltimore.

The map is colored by wards and showing streets, docks, train lines and stations, public buildings, shipyards, wharves, and a host of other details.