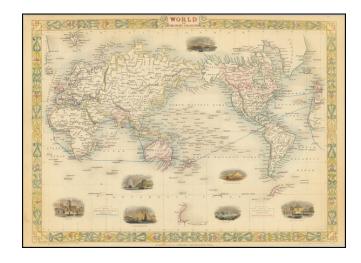

## **Description:**

Decorative map of the World on Mercator's projection.

Includes 7 decorative vignettes, including Vesuvius, Gibraltar, the Pyramids of Ghizeh, London, Constantinople, Niagara and Pont Neuf in Paris. Some portions of the Antarctic now appear for the first time. Engraved for *R. Montgomery Martin's Illustrated Atlas of the World*.

Tallis was one of the last great decorative map makers. His maps are prized for the wonderful vignettes of indigenous scenes, people, etc.