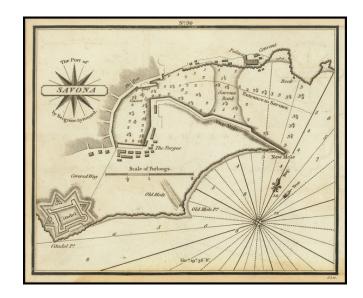

### The Port of Savona . . .

Stock#: 76830 Map Maker: Heather

Date: 1802
Place: London
Color: Uncolored

**Condition:** VG

**Size:** 7 x 6 inches

**Price:** \$ 145.00

## **Description:**

Rare chart the area around Savona on the coast of Liguria, published by William Heather in London.

The chart is oriented with northwest at the top. Includes soundings, some topographical features, anchorages, a plan of the harbor, palace, convent, port castle and several other points of interest.

The chart appeared in Heather's *The New Mediterranean Pilot* . . . , published in London in 1802.