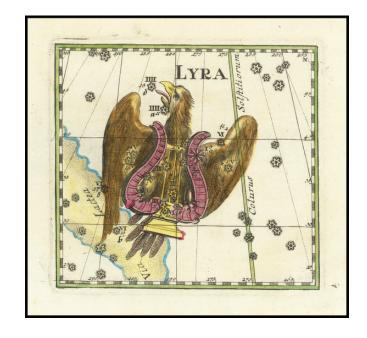

## Lyra

**Stock#:** 76829 **Map Maker:** Thomas

**Date:** 1730

Place: Frankfurt & Leipiz
Color: Hand Colored

**Condition:** VG+

**Size:**  $5 \times 4.5$  inches

**Price:** \$ 345.00

#### "One of the Unsung Treasures of Celestial Cartography"

Fine old color example of Corbinianus Thomas's remarkable depiction of the constellation Lyra.

Thomas's work is remarkable for its detailed treatment of single and small groups of constellations, the meticulous detail in which these fine images are engraved, and the exceptional detail of the colorwork. Among its contemporaries, it is unquestionably a visual masterwork of great note.