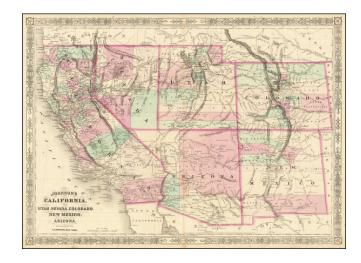

### **Description:**

Interesting map of the California and the Southwestern United States, hand colored by counties and showing a number of interesting territorial anomalies.

Nevada is no longer truncated, correctly placing Las Vegas in Nevada. In each of the states and territories, the county configurations are still largely incomplete.

It includes explorers routes, the major routes of commerce, towns, forts, Indian Tribes, mountains, rivers, roads, mining districts, proposed railroad routes, and important dates in the evolution of the US-Mexico Boundary, etc.

Johnson's map of the West is one of the most interesting and collectable maps of the period. The maps were updated annually or more often, showing profound territorial boundary changes and county formations from year to year and even within a single year.

#### **States**

The present example is Lourie's State 2.5, which has the title changed from *Johnson's California with Utah...* to *Johnson's California also Utah...* In addition, Nye county is added in Nevada. This is the final state without the proper definition the southern tip of Nevada. This is the first A. J. Johnson state.