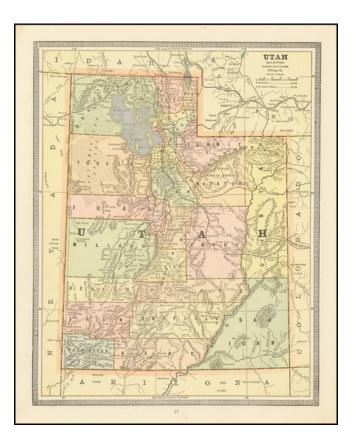

## **Description**:

Early map of Utah, published by George F. Cram.

The map shows counties, railroad lines, towns, mines, rivers, township surveys, lakes, mountains, creeks, waterfalls, and a host of other information.