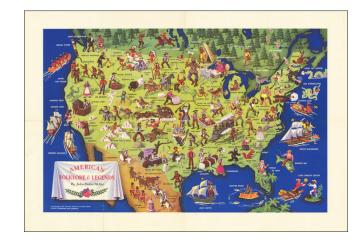

## American Folklore & Legends By John Dukes McKee

**Stock#:** 76807 **Map Maker:** McKee

Date: 1950Place: n.p.Color: ColorCondition: VG+

**Size:**  $31 \times 20$  inches

**Price:** SOLD

## **Description:**

Marvelous whimsical map of the United States, illustrating on a state by state basis great events in American History.

The map is geared toward children, providing a lively and sometimes politically off-color look at America's history.

Includes a number of icons of popular literature, making for an interesting blend of fact and fiction.