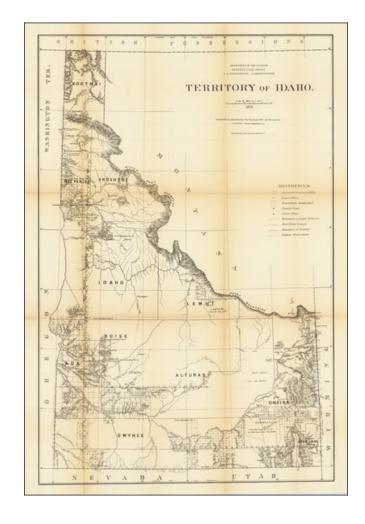

## Territory of Idaho . . . 1876

**Stock#:** 76805

Map Maker: General Land Office

**Date:** 1876

Place: Washington Color: Uncolored

**Condition:** VG

**Size:** 21 x 32 inches

**Price:** SOLD

## **Description:**

Large and highly detailed map of Idaho Territory, issued by the General Land Office under the direction of Charles Roeser.

This map is the largest and most detailed map of Idaho published to date and includes the most up to date details produced by the General Land Office. The topographical and Indian Reservation detail is especially noteworthy.