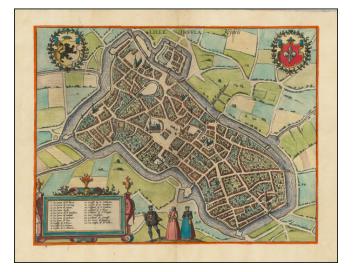

## Lille Insula

| Stock#:    | 76790             |
|------------|-------------------|
| Map Maker: | Braun & Hogenberg |

Date:1593Place:CologneColor:Hand ColoredCondition:VG+Size:17 x 13 inches

Price: SOLD

## **Description:**

Detailed plan of the city of Lille, in France.

This very detailled plan shows accuratly the town with its streets, places, churches and squares. Decorated with 2 coats of arms, figures in the foreground and a title cartouche.

From Braun & Hogenberg's *Civitatus Orbis Terrarum*, the most important book of town plans and views published in the 16th Century.