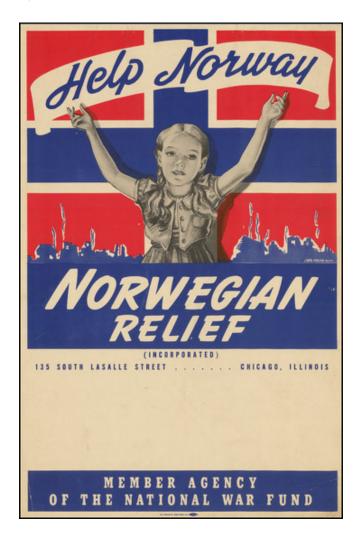

#### Help Norway | Norwegian Relief

**Stock#:** 76788

Map Maker: Norwegian Relief Fund / Holte

Date: 1941 circaPlace: ChicagoColor: Condition: VG

**Size:**  $11 \times 17$  inches

Price: SOLD

#### **Description:**

World War II-era poster entreating Americans to give money to Norwegian Relief Incorporated for the purposes of helping citizens of that country affected by the War.

The poster image shows a young Norwegian girl holding her hands up against a background of a smoldering city and the Norwegian flag.

The art for the poster was done by Duluth-based Carl Holte, highlighting the enduring connection between the Norwegian community in Minnesota and the country from whence they came.