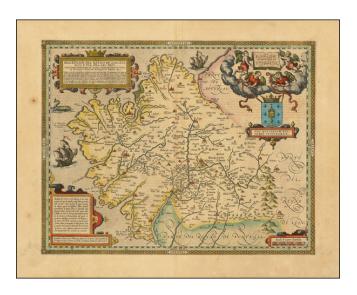

## Barry Lawrence Ruderman Antique Maps Inc.

7407 La Jolla Boulevard La Jolla, CA 92037

www.raremaps.com

(858) 551-8500 blr@raremaps.com

Descripcion Del Reyno De Galizia, Auth. F. Fer. Olea Ord. Pred. A Don Pedro Fernandez De Castro y Andrade, Conde De Lemos, De Villalva y Andrade, Marques De Sarria. &c. . .

## **Description:**

Scarce map of Galicia engraved by Joannes Baptista Vrients, which appeared only in the very late editions of Ortelius' *Theatrum Orbis Terrarum*, the first modern atlas of the World.

The map is based upon a manuscript map by Fernando Ojea (1568-1615), which Vrients obtained in connection with his expansion of Ortelius' atlas (Meurer p. 210). The map first appeared in the 1603 edition of Vrients work and only an estimated 1300 examples were printed.