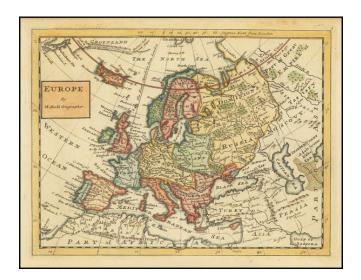

## Barry Lawrence Ruderman Antique Maps Inc.

7407 La Jolla Boulevard La Jolla, CA 92037

www.raremaps.com

(858) 551-8500 blr@raremaps.com

Europe. By H. Moll Geographer.

| Stock#:           | 76749         |
|-------------------|---------------|
| Map Maker:        | Moll          |
| Date:             | 1729          |
| Place:            | London        |
| Color:            | Hand Colored  |
| <b>Condition:</b> | VG+           |
| Size:             | 10 x 8 inches |
| Price:            | SOLD          |

## **Description:**

A nice example of Herman Moll's 1729 miniature engraved map of Europe, from his Atlas Minor.

The map largely shares its cartography with Moll's large map of Europe from the previous decade.