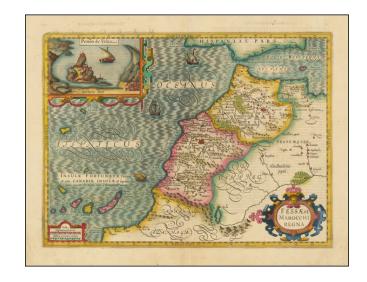

## **Description:**

Decorative example of Hondius' map of Morocco, extending south to Cape Bojador and the Canary Islands and Madeira, north to the Spanish Coast. Inset of Penon de Velez.

Includes decorative cartouche, sailing ships, sea monster, etc.