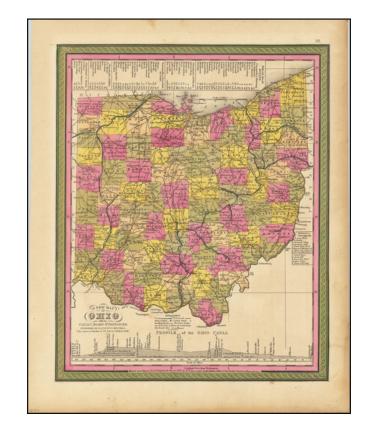

## A New Map of Ohio with its Canals, Roads & Distances . . . 1847

**Stock#:** 76735 **Map Maker:** Mitchell

**Date:** 1847

Place: Philadelphia Color: Hand Colored

**Condition:** VG+

**Size:** 11.5 x 14 inches

## **Description:**

Detailed map of Ohio from Mitchell's *New Universal Atlas*, showing railroads, townships, canals, etc. Hand colored by county.

Statistical table shows steam boat routes. Ohio canal profile below map. Although there are key References to Cincinnati, the inset map of the city is not present.