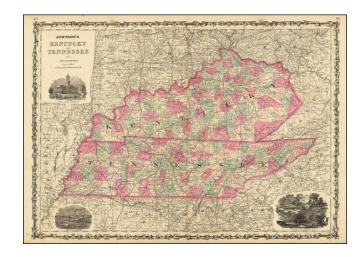

## Johnson's Kentucky and Tennessee

**Stock#:** 76733

Map Maker: Johnson & Ward

Date: 1862Place: New YorkColor: Hand Colored

**Condition:** VG

**Size:** 24 x 17 inches

**Price:** SOLD

## **Description:**

Wonderful decorative map of Kentucky & Tennessee, published by Johnson & Ward.

The map is colored by counties and shows the State House in Nashville and the Navy Yard in Memphis.

Shows towns, roads, railroads, rivers, stores, and a host of other details.